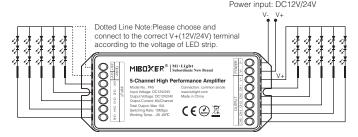

upler with 10Mbps output rate; it can output the signal of main controller completely and synchronously. This products work on all PWM series LED controllers in market; Made from the big current MOSFET to assure the high rate output. Everytime you add one more amplifier, you can connect twice as many as LEDs. Theoretically, it can connect countless amplifier, input and output is with optoelectronic isolation. Working with main controller can satisfy the application requiring large power, wide range and synchronization area.

### 3. Specifications

Model No.: PA5

Working Temperature: -20~60°C Input / Output Voltage: DC12V/24V

Output Current: 6A/Channel

Total Output Max: 15A

Switching Rate: 10Mbps Connection: Common anode

Size:115\*48\*27mm

Weight: 83g





### 4. Application Diagram



Attention: LED strip must be DC12V or 24V.

#### 5. Attention

- Please check whether the input voltage of the constant voltage power supply is in accordance with the controller, and please check the connection of both the cathode and anode, otherwise the controller will be broken.
- Please don't connect wires with power on. Please turn on again only when it is in right connection and no short circuit.

#### To User:

- Welcome use Futlight products. Before using our products, pls read the instructions carefully. If you have started to operate the products, we think you have read the instructions.
- 2. Futlight Optoelectronics Co., Ltd have the final explanation and modification right of all products; if there is modification, we will not inform customers.