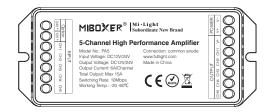

# 5-Channel High Performance Amplifier Model No.: PA5

## 1. Product photo

### 3. Specifications

Model No.: PA5

Working Temperature: -20~60°C Input / Output Voltage: DC12V/24V

Output Current: 6A/Channel

Total Output Max: 15A

Switching Rate: 10Mbps Connection: Common anode

Size:115\*48\*27mm