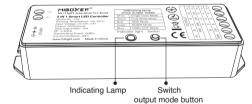

#### Indicating lamp showing instruction

| Indicating Lamp Color | Output Mode       |
|-----------------------|-------------------|
| White Light           | Single Color Mode |
| Yellow Light          | Dual White Mode   |
| Red Light             | RGB Mode          |
| Green Light           | RGBW Mode         |
| Blue Light            | RGB+CCT Mode      |