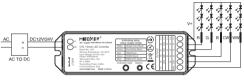

# Controller connect to LED strip diagram

Controller connect to Single Color LED strip diagram

Controller connect to CCT LED strip diagram

Softroller conflect to hob LED strip diagram

Controller connect to RGBW LED strip diagral

Controller connect to RGB+CCT LED strip diagram