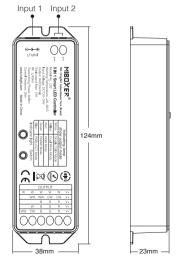

# Model No : LS2

**Technical Data** 

Working Temperature: -20~60°C Input Voltage: DC12V~24V Output: 6A/Channel Total Output Max: 15A Connection: Common anode

RF: 2 4GHz Transmitting power: 6dBm Control Distance: 30m Size: 124\*38\*23mm Weight: 60g

Model No : LS2