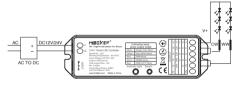

# Controller connect to LED strip diagram

Controller connect to Single Color LED strip diagram

Controller connect to CCT LED strip diagram

Softroller conflect to hob LED strip diagram

Controller connect to RGBW LED strip diagral

Controller connect to RGB+CCT LED strip diagram