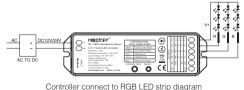

# Controller connect to LED strip diagram

Controller connect to Single Color LED strip diagram

Controller connect to CCT LED strip diagram

Softroller conflect to hob LED strip diagram

Controller connect to RGBW LED strip diagral