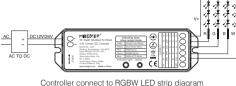

# Controller connect to LED strip diagram

Controller connect to Single Color LED strip diagram

Controller connect to CCT LED strip diagram

Softroller conflect to hob LED strip diagram

Controller connect to RGBW LED strip diagral