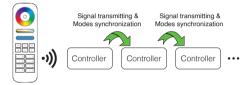

### Signal transmitting

One lighting fixture can transmit the signals from the remote control to another lighting fixture within 30m, as long as there is a lighting fixture within 30m, the remote control distance can be limitless.

# Modes synchronization

Different lighting fixture can work synchronously when they are started at different times, controlled by the same remote, under same dynamic mode and within 30m distance.