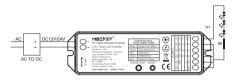

# Model No : LS2

**Technical Data** 

Working Temperature: -20~60°C Input Voltage: DC12V~24V Output: 6A/Channel Total Output Max: 15A Connection: Common anode

RF: 2 4GHz Transmitting power: 6dBm Control Distance: 30m Size: 124\*38\*23mm Weight: 60g

# Controller connect to LED strip diagram

Controller connect to Single Color LED strip diagram

Controller connect to CCT LED strip diagram

Softroller conflect to hob LED strip diagram

Controller connect to RGBW LED strip diagral