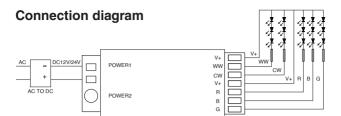

### **Technical Parameters**

Model No.: FUT039 Input voltage: DC12V-24V

Output: Max. 6A/Channel Output connection: Common anode

Total output: Max. 10A Control distance: 30m