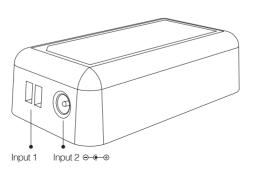

### **Technical Parameters**

Model No.: FUT036 Input voltage: DC12V-24V

Output: Max. 6A/Channel Output connection: Common anode

Total output: Max. 10A Control distance: 30m