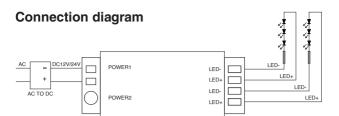

### **Technical Parameters**

Model No.: FUT036 Input voltage: DC12V-24V

Output: Max. 6A/Channel Output connection: Common anode

Total output: Max. 10A Control distance: 30m

#### Attention:

- Please check whether the input voltage of the constant voltage power supply is in accordance with the controller, and please check the connection of both the cathode and anode, otherwise the controller will be broken
- 2. Please don't connect wires with power on. Please switch on again only when it is in right connection and no short circuit.
- 3. Please do not use the controller in the place with widely range metal area or strong electromagnetic wave nearby, otherwise, the remote distance will be seriously affected.