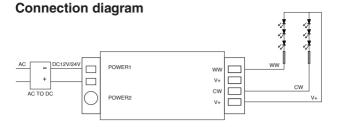

## **Technical Parameters**

Model No.: FUT035 Input voltage: DC12V~24V Workink Temp.: -20~60°C Output connection: Common anode Output: Max. 6A/Channel Total output: Max. 10A RF: 2.4GHz Control distance: 30m